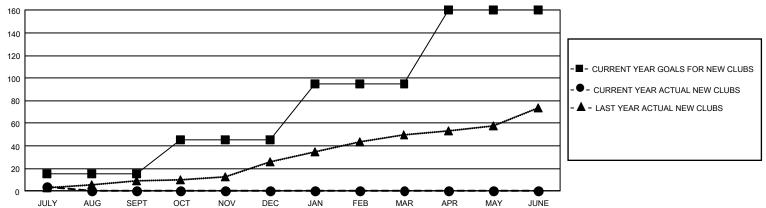

### REPORT DOES NOT INCLUDE CLUBS IN UNDISTRICTED AREAS.

| Clubs         |               |             |               | Members               |                       |                         |                                                    |  |
|---------------|---------------|-------------|---------------|-----------------------|-----------------------|-------------------------|----------------------------------------------------|--|
|               | RESULTS FOR   | R 2020-2021 |               | RESULTS FOR 2020-2021 |                       |                         |                                                    |  |
| QUARTER       | NEW CLUB GOAL | NEW CLUBS   | DROPPED CLUBS | QUARTER MEMB          | ER GROWTH NET<br>GOAL | MEMBER GROWTH<br>ACTUAL | DROPPED<br>MEMBERS ACTUAL<br>(including transfers) |  |
| JULY/AUG/SEPT | 45            | 4           | 18            | JULY/AUG/SEPT         | 1484                  | 1,051                   | 1,459                                              |  |
| OCT/NOV/DEC   | 90            | 0           | 0             | OCT/NOV/DEC           | 2039                  | 0                       | 0                                                  |  |
| JAN/FEB/MAR   | 150           | 0           | 0             | JAN/FEB/MAR           | 2198                  | 0                       | 0                                                  |  |
| APR/MAY/JUNE  | 195           | 0           | 0             | APR/MAY/JUNE          | 2435                  | 0                       | 0                                                  |  |

## GOALS AND ACTUAL NEW CLUBS CUMULATIVE