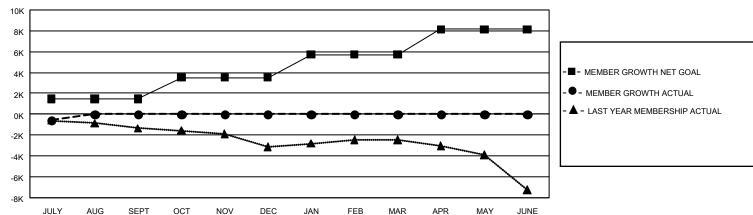

### REPORT DOES NOT INCLUDE CLUBS IN UNDISTRICTED AREAS.

| Clubs         |               |             |               | Members               |                       |                         |                                                    |  |
|---------------|---------------|-------------|---------------|-----------------------|-----------------------|-------------------------|----------------------------------------------------|--|
|               | RESULTS FOR   | R 2020-2021 |               | RESULTS FOR 2020-2021 |                       |                         |                                                    |  |
| QUARTER       | NEW CLUB GOAL | NEW CLUBS   | DROPPED CLUBS | QUARTER MEMB          | ER GROWTH NET<br>GOAL | MEMBER GROWTH<br>ACTUAL | DROPPED<br>MEMBERS ACTUAL<br>(including transfers) |  |
| JULY/AUG/SEPT | 45            | 4           | 18            | JULY/AUG/SEPT         | 1484                  | 1,051                   | 1,459                                              |  |
| OCT/NOV/DEC   | 90            | 0           | 0             | OCT/NOV/DEC           | 2039                  | 0                       | 0                                                  |  |
| JAN/FEB/MAR   | 150           | 0           | 0             | JAN/FEB/MAR           | 2198                  | 0                       | 0                                                  |  |
| APR/MAY/JUNE  | 195           | 0           | 0             | APR/MAY/JUNE          | 2435                  | 0                       | 0                                                  |  |

### GOALS AND ACTUAL MEMBERS CUMULATIVE

| DROPPED CLUBS: 18 |       | 452 CLUBS OF 8,567 ADDED 1 OR<br>MORE NEW MEMBERS | GENDER DISTRIBUTION  MALE 169,666 (76.59%)  FEMALE 51,845 (23.41%) |                  |       |
|-------------------|-------|---------------------------------------------------|--------------------------------------------------------------------|------------------|-------|
| DROPPED MEMBERS   |       |                                                   | I LIVI/ALL                                                         | 01,040 (20.4170) |       |
| DECEASED          | 118   | CLICK HERE FOR CUMULATIVE                         | TOTAL FAMILY UNIT MEMBERS                                          |                  | 9,894 |
| CLUB CANCELLED 14 |       | MEMBERSHIP DATA                                   |                                                                    |                  | 5,101 |
| OTHER 1,325       |       |                                                   | FAMILY MEMBERS PAYING HALF DUES                                    |                  |       |
| TOTAL             | 1,457 |                                                   | DOLO                                                               |                  |       |